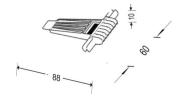

## **CHARACTERISTICS**

Weight (net)

Type of installation

| Order number           | 19209000100        |  |
|------------------------|--------------------|--|
| EAN number             | 4020863424733      |  |
| Commodity code         | 94059200           |  |
| Certification mark     | Indoor, CE         |  |
| MECHANICS              |                    |  |
| Housing colour         | orange             |  |
| Dimensions (LxWxH/DxH) | 88mm x 60mm x 10mm |  |

|            |       |        | structure |
|------------|-------|--------|-----------|
| Dimensions |       |        |           |
| L          | 88 mm | Length |           |
| В          | 60 mm | Width  |           |
| Н          | 10 mm | Height |           |